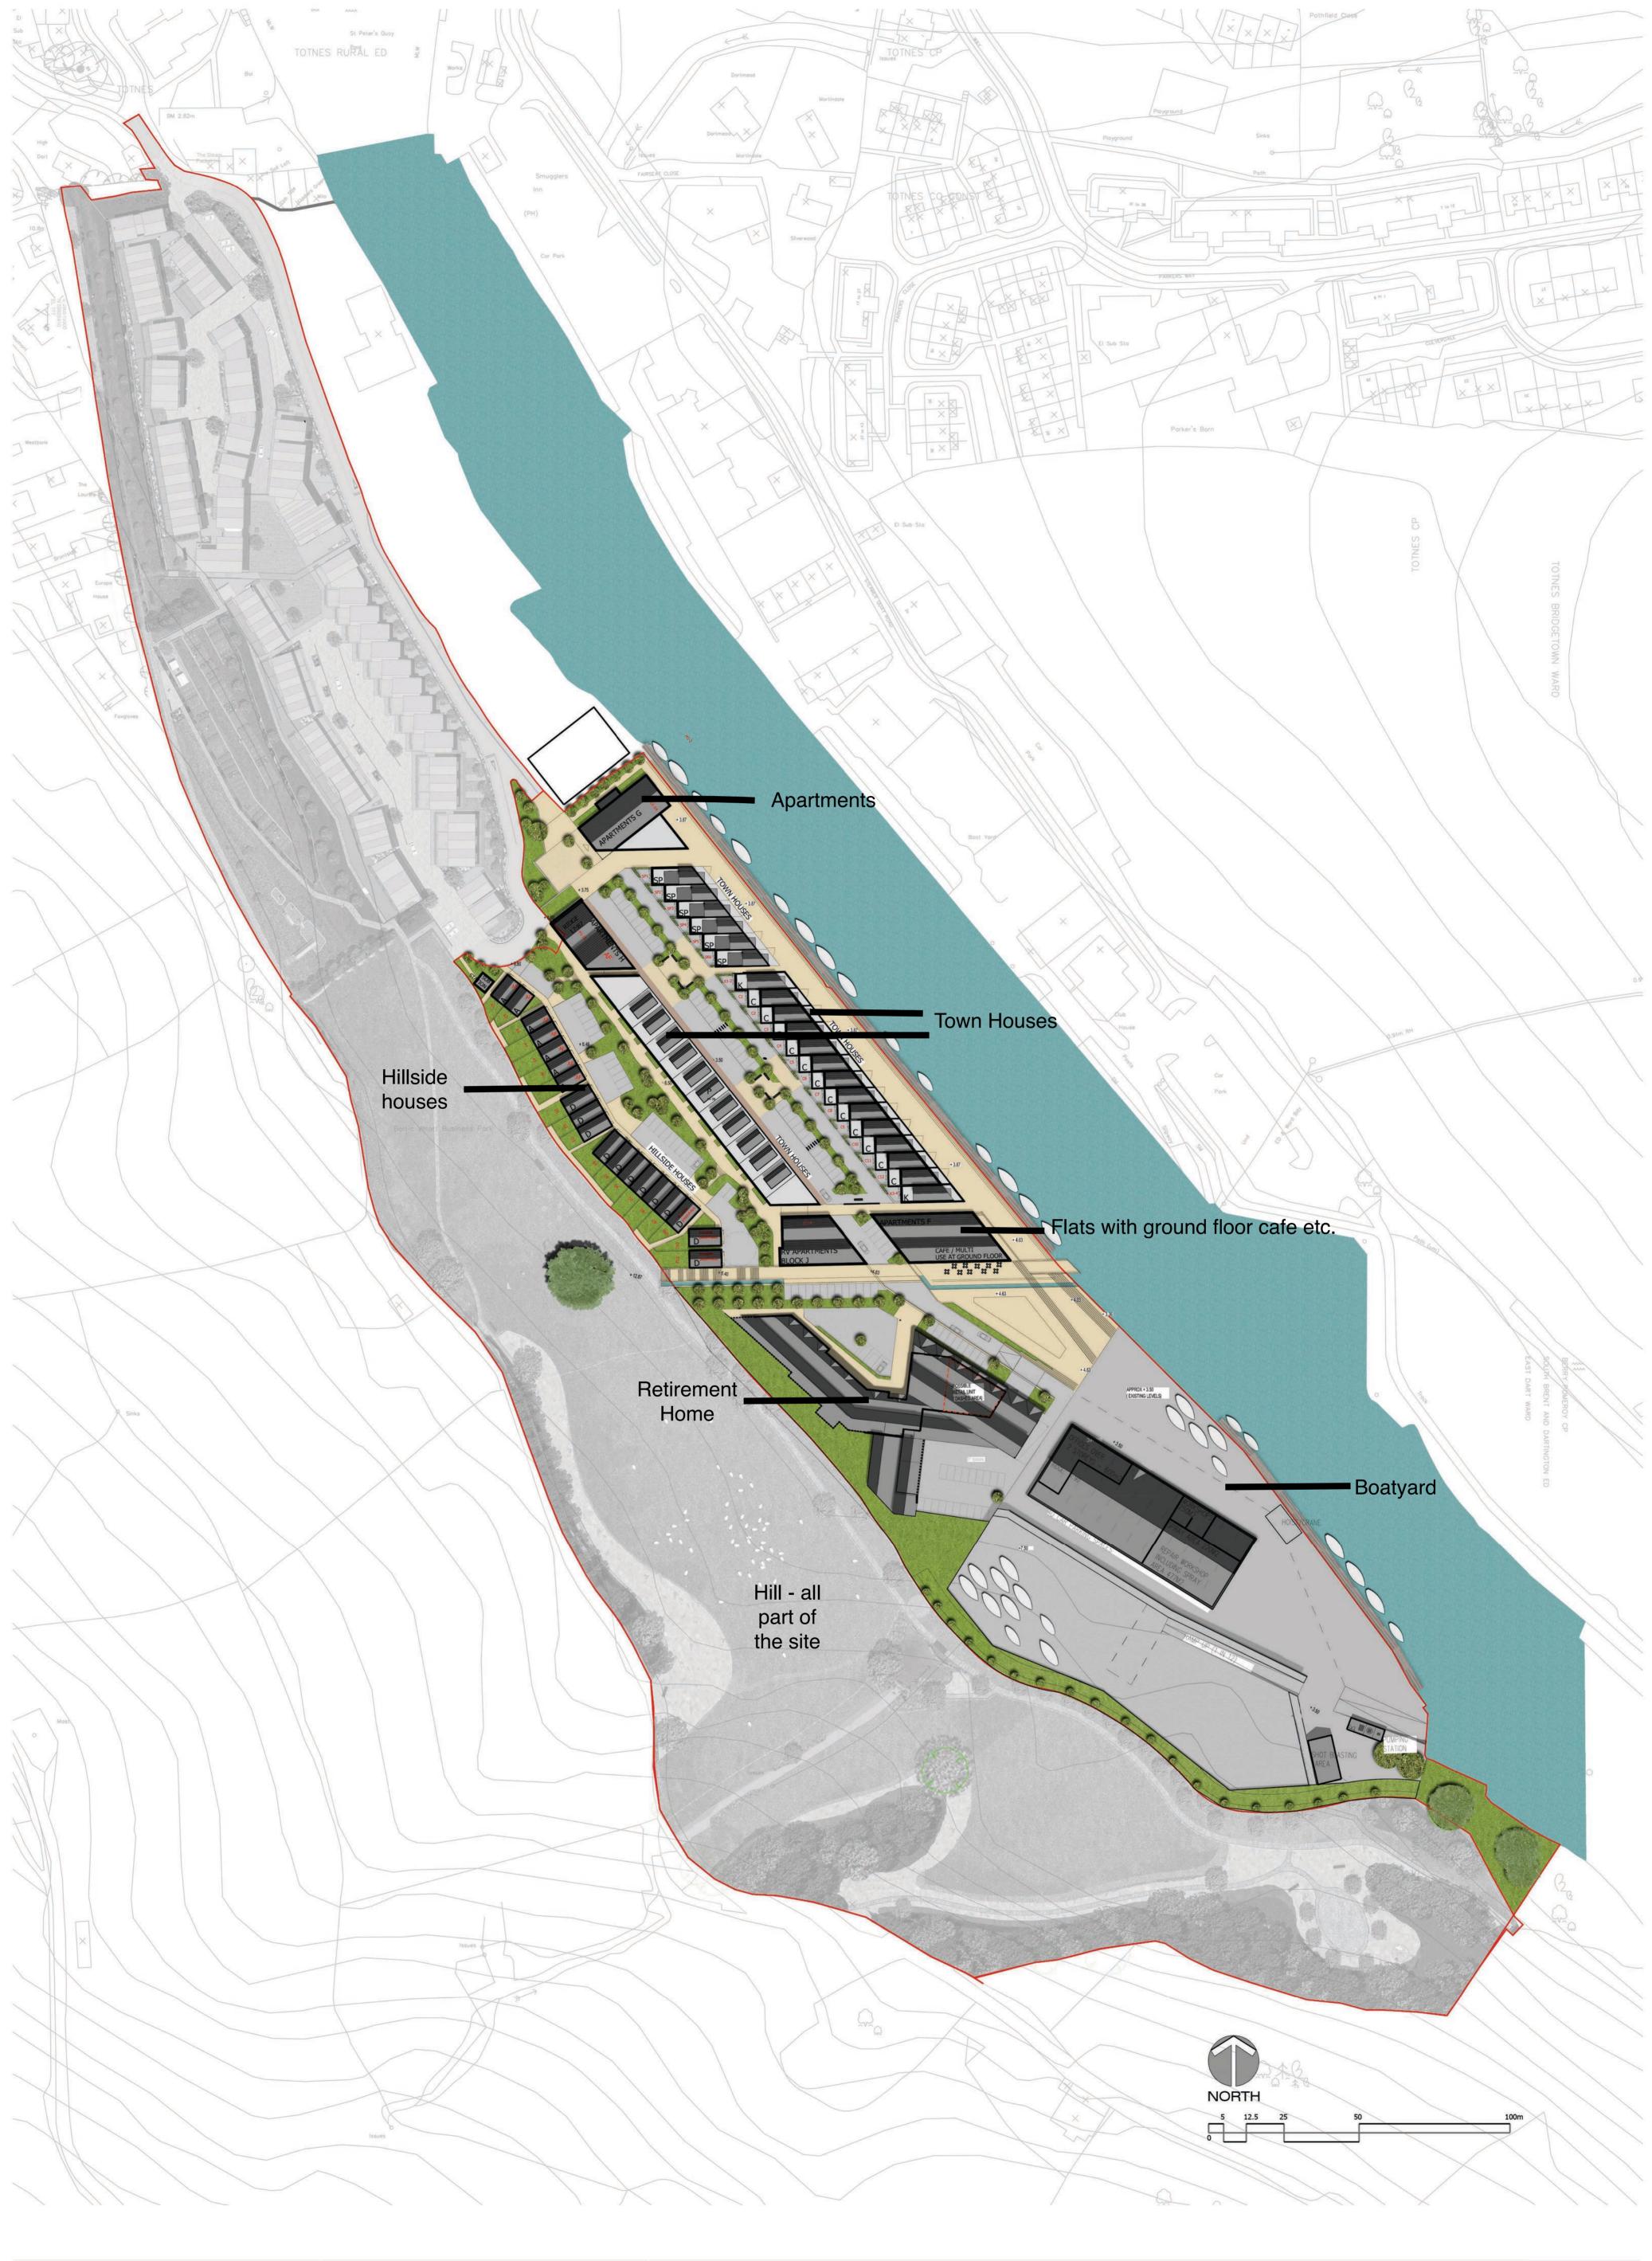

FOR INFORMATION

PROJECT
BALTIC WHARF

DRAWING TITLE

BOATYARD CUT AND FILL OPTION 07

SCALE DATE DRAWN CHK DRAWING NUMBER REV.

1:500 26.06.14 MS RD 31984\_SK206 C